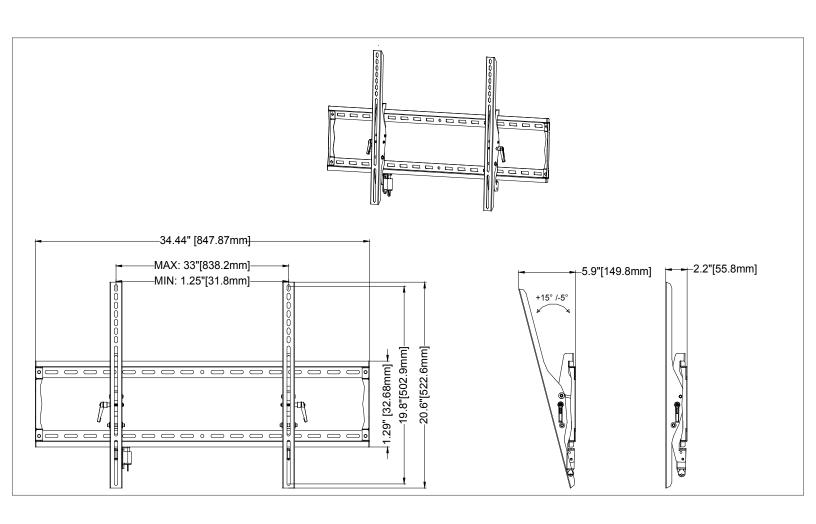

| SKU  | <b>Display Size</b> | Max VESA  | Depth | Max Load |
|------|---------------------|-----------|-------|----------|
| T63L | 37"-90"             | 800x400mm | 2.2″  | 200lb    |

ph: 866.668.6888 fax: 847.919.3483

| Attribute            | Value                        |
|----------------------|------------------------------|
| Display size         | 37" - 90"                    |
| Lateral adjustment   | Varies with display          |
| Weight capacity      | 200lb (91kg)                 |
| Max mounting pattern | 838x501mm                    |
| Depth                | 2.2" (55.8mm)                |
| Tilt                 | +15°/-5°                     |
| Construction         | High-grade cold rolled steel |
| Color                | Black                        |
| Warranty             | Limited lifetime             |
| Product Weight       | 7.5lb (3.4kg)                |