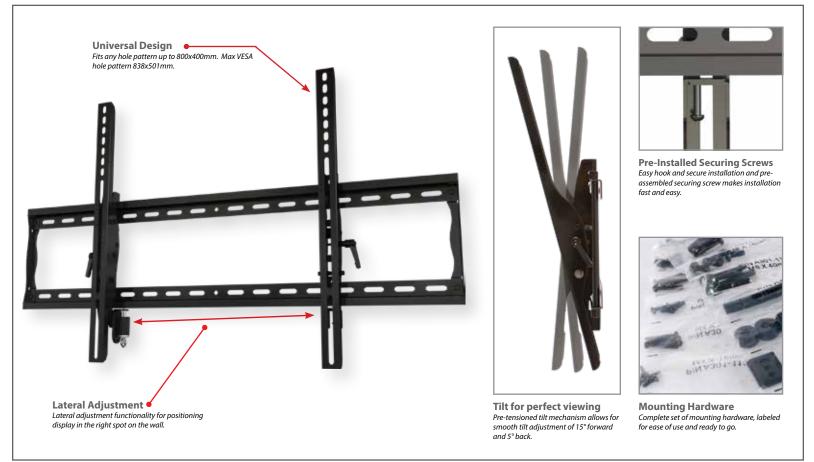

## **Best In Class Tilting Wall Mount Solution**

- Universal design
- **VESA** compatible •
- One touch lock and key system for added security •
- Pre-tensioned tilt mechanism for smooth adjustment •
- Open wall plate allows easy access for wiring •
- Lateral shift for perfect placement •
- Pre-sorted hardware pack for easy installation to wood studs or • concrete surfaces included

## T63L Tilting Wall Mount Universal mount with lock

Adjustable tilt wall mount with Universal hole pattern to fit a wide selection of displays. Smooth tilt adjustments of 15° forward and 5° back with a locking knob for a variety of viewing angles. Post-installation leveling feature allows for perfect display positioning even when ceiling is not perfectly level. Click in place display placement requires no tools to secure the display on the wall. Makes a secure installation quick and easy, simply hang the display and turn the pre-assembled securing screw to lock in place. Open wall plate design provides easy access to wiring.